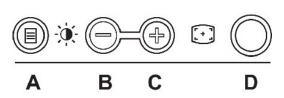

### **Front View**

- 1 Menu selection button
- 2 Brightness Contrast / Down(-) button
- 3 Auto-Adjust / Up(+) button
- 4 Power button On/Off button with indicator