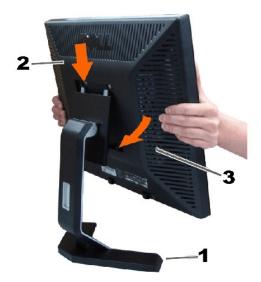

### Using Your Adjustable Monitor Stand

Attaching the Stand Organizing Your Cables Using the Tilt Removing the Stand