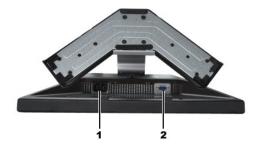

tor Specifications
- Caring for your Monitor

### **Front View**





- 1 Menu selection button
- 2 Brightness Contrast / Down(-) button
- 3 Auto-Adjust / Up(+) button
- 4 Power button On/Off button with indicator

### **Back View**





- 1 Security lock slot Attach a lock to secure your monitor.
- 2 Dell Soundbar mounting brackets Attach the optional Dell Soundbar.
- 3 Barcode serial number label Refer to this label if you need to contact Dell for technical support.
- 4 Regulatory rating label List the regulatory approvals.
- 5 Stand removal button Press to release the stand.
- 6 VESA mounting holes ( 100mm behind attached stand) Use to mount monitor.
- 7 Cable holder Help organize cables by passing them through the holder.

# **Side View**



Right side



Left side

# **Bottom View**



- AC power cord connector
- 2 VGA connector

### **Monitor Specifications**

#### General

Model number E177FP

### Flat Panel

Active matrix - TFT LCD Screen type

Screen dimensions 17 inches (17-inch diagonal viewable image size)

Preset display area:

337.9 mm (13.3 inches) Horizontal Vertical 270.3 mm (10.6 inches) Pixel pitch 0.264 mm x 0.264 mm

Viewing angle 120° (vertical) typ, 140° (horizontal) typ Viewing angle

Luminance output 300 cd/m <sup>2</sup>(typ)

Contrast ratio 500:1 (typ)

Faceplate coating Anti-glare with hard-coating 3H

4 CCFLs backlight Backlight

Response Time 8 ms typical (Black to White)

### Resolution

Horizontal scan range 30 kHz to 81 kHz (automatic)

Vertical scan range 56 Hz to 76 Hz Optimal preset resolution 1280 x 1024 at 60 Hz Highest preset resolutio