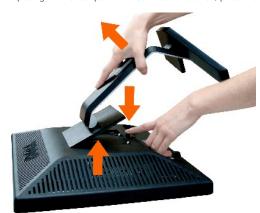

### Using Your Adjustable Monitor Stand

Attaching the Stand Organizing Your Cables Using the Tilt Removing the Stand