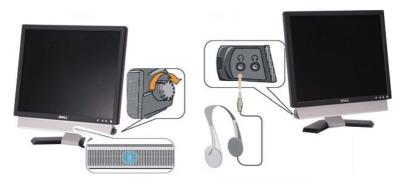

### **Front View**

- 1 Menu selection button
- 2 Brightness Contrast / Down(-) button
- 3 Auto-Adjust / Up(+) button
- 4 Power button On/Off button with indicator

### **Back View**

- 1 Security lock slot Attach a lock to secure your monitor.
- 2 Dell Soundbar mounting brackets Attach the optional Dell Soundbar.
- 3 Barcode serial number label Refer to this label if you need to contact Dell for technical support.
- 4 Regulatory rating label List the regulatory approvals.
- 5 Stand removal button Press to release the stand.
- 6 VESA mounting holes ( 100mm behind attached stand) Use to mount monitor.
- 7 Cable holder Help organize cables by passing them through the holder.