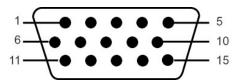

#### **VGA** Connector

The following table shows pin assignments in the VGA connector:

| Pin Number | 15-pin Side of the Connected<br>Signal Cable |  |
|------------|----------------------------------------------|--|
| 1          | Video-Red                                    |  |
| 2          | Video-Green                                  |  |
| 3          | Video-Blue                                   |  |
| 4          | GND                                          |  |
| 5          | Self-test                                    |  |
| 6          | GND-R                                        |  |
| 7          | GND-G                                        |  |
| 8          | GND-B                                        |  |
| 9          | Computer 5V/3.3V                             |  |
| 10         | GND-sync                                     |  |
| 11         | GND                                          |  |
| 12         | DDC data                                     |  |
| 13         | H-sync                                       |  |
| 14         | V-sync                                       |  |
| 15         | DDC clock                                    |  |