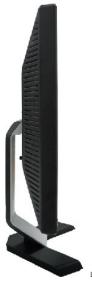

- Side View
- Bottom View
- Monitor Specifications
- Caring for your Monitor

### **Front View**





- 1 Menu selection button
- 2 Brightness Contrast / Down(-) button
- 3 Auto-Adjust / Up(+) button
- 4 Power button On/Off button with indicator

### **Back View**





- 1 Security lock slot Attach a lock to secure your monitor.
- 2 Dell Soundbar mounting brackets Attach the optional Dell Soundbar.
- 3 Barcode serial number label Refer to this label if you need to contact Dell for technical support.
- 4 Regulatory rating label List the regulatory approvals.
- 5 Stand removal button Press to release the stand.
- 6 VESA mounting holes ( 100mm behind attached stand) Use to mount monitor.
- 7 Cable holder Help organize cables by passing them through the holder.

# **Side View**



Right side



Left side

# **Bottom View**



- AC power cord connector
- 2 VGA connector

### **Monitor Specifications**

#### General

Model number E177FP

### Flat Panel

Active matrix - TFT LCD Screen type

Screen dimensions 17 inches (17-inch diagonal viewable image size)

Preset display area:

337.9 mm (13.3 inches) Horizontal Vertical 270.3 mm (10.6 inches) Pixel pitch 0.264 mm x 0.264 mm

Viewing angle 120° (vertical) typ, 140° (horizontal) typ Viewing angle

Luminance output 300 cd/m <sup>2</sup>(typ)

Contrast ratio 500:1 (typ)

Faceplate coating Anti-glare with hard-coating 3H

4 CCFLs backlight Backlight

Response Time 8 ms typical (Black to White)

### Resolution

Horizontal scan range 30 kHz to 81 kHz (automatic)

Vertical scan range 56 Hz to 76 Hz Optimal preset resolution 1280 x 1024 a