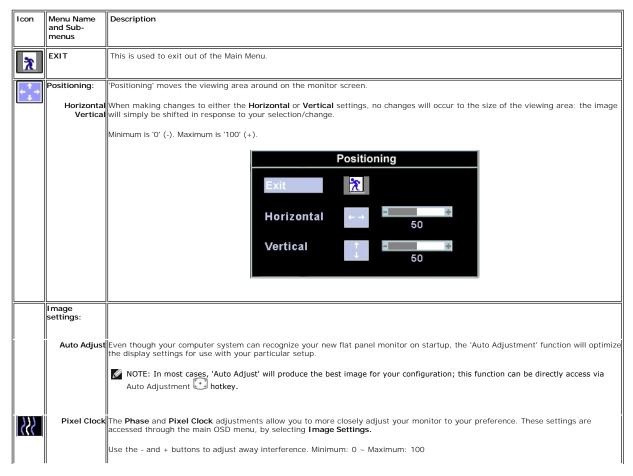

in features menu.



- Function icons
- Main Menu В
- C Menu icon

- Sub-Menu name
- Resolution
- 2. Press the and + buttons to move between the function icons. As you move from one icon to another, the function name is highlighted to reflect the function or group of functions (sub-menus) represented by that icon. See the table below for a complete list of all the functions available for the monitor.
- Press the "MENU" button once to activate the highlighted function. Press -/+ to select the desired parameter, press menu to enter the slidebar then use the and + buttons, according to the indicators on the menu, to make your changes.

  Press the "Menu" button once to return to the main menu to select another function or press the "Menu" button two or three times to exit from the OSD.
- 4.







### **Automatic Save**

With the OSD open, if you make an adjustment and then either proceed to another menu, or exit the OSD, the monitor automatically saves any adjustments you have made. If you make an adjustment and then wait for the OSD to disappear the adjustment will also be saved.

### **Reset Functions**

### **Factory Preset Restoration**



'Exit' leaves this submenu without resetting any values.

'All Settings' returns your monitor settings to those that were set at the time of manufacture. This includes 'Color', 'Position', 'Clock frequency', 'Phase', 'Brightness', 'Contrast' and 'OSD hold time'

DDC/CI (Display Data Channel/Command Interface) allows you to adjust the monitor parameters (brightness, color, balance, etc.) via software applications on your PC.

You can dis