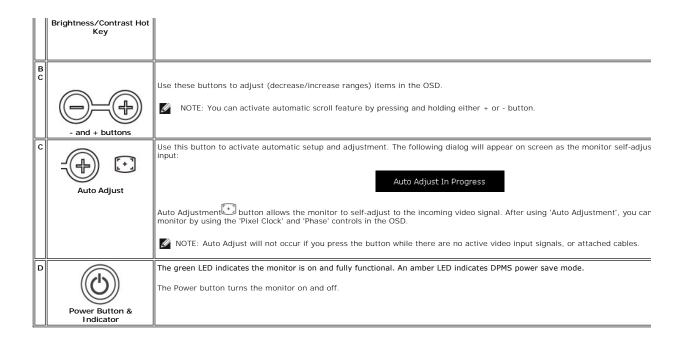

### **Front View**

- 1 Menu selection button
- 2 Brightness Contrast / Down(-) button
- 3 Auto-Adjust / Up(+) button
- 4 Power button On/Off button with indicator

### **Power Management Modes**

If you have VESA's DPMS compliance display card or software installed in your PC, the monitor can automatically reduce its power consumption when not in use. This is referred to as 'Power Save Mode'. If input from keyboard, mouse or other input devices is detected by the computer, the monitor automatically resumes functioning. The following table shows the power consumption and signaling of this automatic power saving feature: