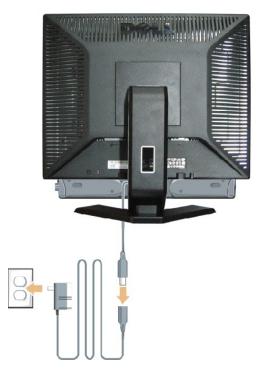

ddressable by this monitor. Recommended mode is 1280 X 1024 @ 60Hz.

MOTE: The floating 'Dell - self-test Feature Check' dialog will appear on-screen if the monitor cannot sense a video signal.



Occasionally, no warning message appears, but the screen is blank. This could also indicate that the monitor is not synchronizing with the computer.

See <u>Troubleshooting</u> for more information.

### Using the Dell™ Soundbar (Optional)

The Dell Soundbar is a stereo two channel system adaptable to mount on Dell Flat Panel Displays. The Soundbar has a rotary volume and on/off control to adjust the overall system level, a blue LED for power indication, and two audio headset jacks.



Headphone connectors

- 2. Power indicator
- 3. Power/Volume control

### Soundbar Attachment to the Monitor





- 1. Working from the rear of the monitor, attach the Soundbar aligning the two slots with the two tabs along the bottom rear of the monitor.
- 2. Slide the Soundbar to the left until it snaps into place.
- 3. Connect the Soundbar with the power brick.
- 4. Plug the power cables of the power brick into a nearby outlet.
- 5. Insert the lime-green mini stereo plug from the rear of the Soundbar into the computer's audio output jack.



NOTICE: Do not use with any device other than Dell Soundbar.

# **Product Specific Problems**

Dell™ E177FP Flat Panel Monitor User's Guide

- Monitor Specific Troubleshooting
- Common Problems
- Product Specific Problems

CAUTION: Before you begin any of the procedures in this section, follow the <u>Safety Instruction</u>.

### **Monitor Specific Troubleshoo