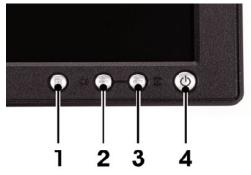

### **Front View**

- 1 Menu selection button
- 2 Brightness Contrast / Down(-) button
- 3 Auto-Adjust / Up(+) button
- 4 Power button On/Off button with indicator