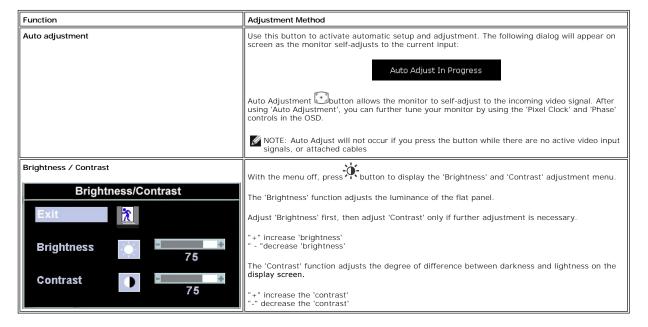

ipped with an automatic power supply for a voltage range from 100 to 240 Volt at a frequency of 50/60 Hz. Be sure that your local power is within the supported range. If you are unsure, ask your electricity supplier.

  Turn on your display and computer.
- 5. Turn on your display and computer.

If your monitor displays an image, installation is complete. If it does not display an image, see <u>Troubleshooting</u>.

### **Using the Front Panel Buttons**

Use the control buttons on the front of the monitor to adjust the characteristics of the image being displayed. As you use these buttons to adjust the controls, an OSD shows their numeric values as they change.



The following table describes the front panel buttons:





### On Screen Menu/Display (OSD)

#### **Direct-Access Functions**



### Using the OSD

#### Accessing the Menu System

1. With the menu off, press the 'MENU' button to open the OSD system and display the main features menu.



- Function icons
- Main Menu В
- C Menu icon

- Sub-Menu name
- Resolution
- 2. Press the and + buttons to move between the function icons. As you move from one icon to another, the function name is highlighted to reflect the function or group of functions (sub-menus) represented by that icon. See the table below for a complete list of all the functions available for the monitor.
- Press the "MENU" button once to activate the highlighted function. Press -/+ to select the desired parameter, press menu to enter the slidebar then use the and + buttons, according to the indicators on the menu, to make your changes.

  Press the "Menu"