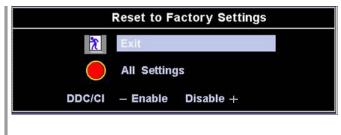

### Using the OSD

Connecting Your Monitor
Using the Front Panel Buttons
Using the OSD
Using the Dell™ Soundbar (Optional)