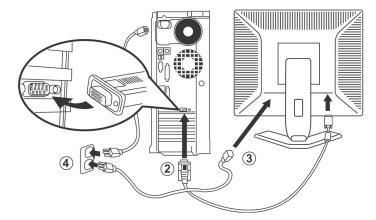

es with an extension of .pdf) to your hard drive, right-click the document title, click Save Target As in Microsoft® Internet Explorer or Save Link As in Netscape Navigator, and then specify a location on your hard drive to which you want to save the files.

Setup Guide (.pdf)



NOTES: PDF files require Adobe® Acrobat® Reader®, which can be downloaded from the Adobe website at www.adobe.com. To view a PDF file, launch Acrobat Reader. Then click File→ Open and select the PDF file.

# Using the OSD

Dell™ E177FP Flat Panel Monitor User's Guide

- Ocnnecting Your Monitor
- Using the Front Panel Buttons
- Using the OSD
- Using the Dell™ Soundbar (Optional)

### **Connecting Your Monitor**

CAUTION: Before you begin any of the procedures in this section, follow the <u>Safety Instruction</u>.



- Turn off your computer and unplug its power cable.

  Connect the blue (analog D-sub) display connector cable to the corresponding video port on the back of your computer. (The graphic is for illustration only. System appearance may vary).

  Connect the power cable for your display to the power port on the back of the display.

  Plug the power cables of your computer and your display into a nearby outlet. Your monitor is equipped with an automatic power supply for a voltage range from 100 to 240 Volt at a frequency of 50/60 Hz. Be sure that your local power is within the supported range. If you are unsure, ask your electricity supplier.

  Turn on your display and computer.
- 5. Turn on your display and computer.

If your monitor displays an image, installation is complete. If it doe