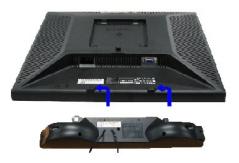

### **Back View**

- 1 Security lock slot Attach a lock to secure your monitor.
- 2 Dell Soundbar mounting brackets Attach the optional Dell Soundbar.
- 3 Barcode serial number label Refer to this label if you need to contact Dell for technical support.
- 4 Regulatory rating label List the regulatory approvals.
- 5 Stand removal button Press to release the stand.
- 6 VESA mounting holes ( 100mm behind attached stand) Use to mount monitor.
- 7 Cable holder Help organize cables by passing them through the holder.