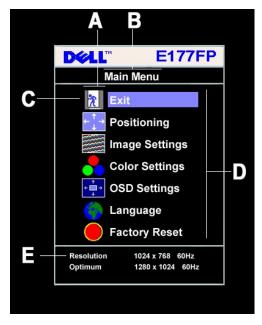

range. If you are unsure, ask your electricity supplier.

  Turn on your display and computer.
- 5. Turn on your display and computer.

If your monitor displays an image, installation is complete. If it does not display an image, see <u>Troubleshooting</u>.

### **Using the Front Panel Buttons**

Use the control buttons on the front of the monitor to adjust the characteristics of the image being displayed. As you use these buttons to adjust the controls, an OSD shows their numeric values as they change.



The following table describes the front panel buttons:





### On Screen Menu/Display (OSD)

#### **Direct-Access Functions**



### Using the OSD

#### Accessing the Menu System

1. With the menu off, press the 'MENU' button to open the OSD system and display the main features menu.



- Function icons
- Main Menu В
- C Menu icon

- Sub-Menu name
- Resolution
- 2. Press the and + buttons to move between the function icons. As you move from one icon to another, the function name is highlighted to reflect the function or group of functions (sub-menus) represented by that icon. See the table below for a complete list of all the functions available for the monitor.
- Press the "MENU" button once to activate the highlighted function. Press -/+ to select the desired parameter, press menu to enter the slidebar then use the and + buttons, according to the indicators on the menu, to make your changes.

  Press the "Menu" button once to return to the main menu to select another function or press the "Menu" button two or three times to exit from the OSD.
- 4.







### **Automat