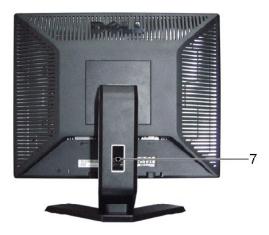

# **Side View**

Right side

Left side

# **Bottom View**

- AC power cord connector
- 2 VGA connector