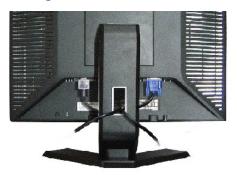

### **Back View**

- 1 Security lock slot Attach a lock to secure your monitor.
- 2 Dell Soundbar mounting brackets Attach the optional Dell Soundbar.
- 3 Barcode serial number label Refer to this label if you need to contact Dell for technical support.
- 4 Regulatory rating label List the regulatory approvals.
- 5 Stand removal button Press to release the stand.
- 6 VESA mounting holes ( 100mm behind attached stand) Use to mount monitor.
- 7 Cable holder Help organize cables by passing them through the holder.