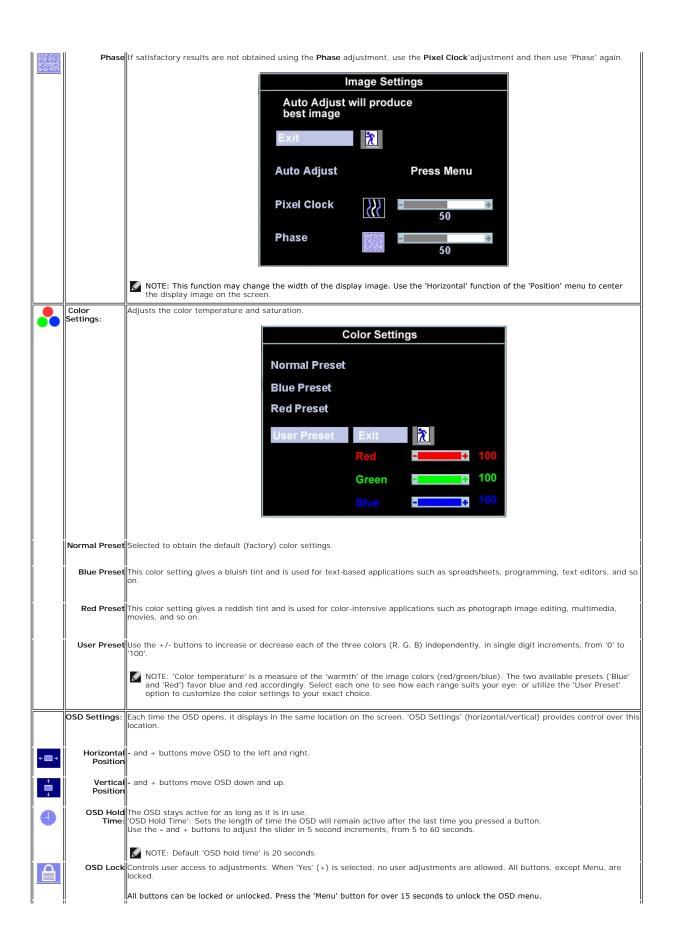

features menu.



- Function icons
- Main Menu В
- C Menu icon

- Sub-Menu name
- Resolution
- 2. Press the and + buttons to move between the function icons. As you move from one icon to another, the function name is highlighted to reflect the function or group of functions (sub-menus) represented by that icon. See the table below for a complete list of all the functions available for the monitor.
- Press the "MENU" button once to activate the highlighted function. Press -/+ to select the desired parameter, press menu to enter the slidebar then use the and + buttons, according to the indicators on the menu, to make your changes.

  Press the "Menu" button once to return to the main menu to select another function or press the "Menu" button two or three times to exit from the OSD.
- 4.







### **Automatic Save**

With the OSD open, if you make an adjustment and then either proceed to another menu, or exit the OSD, the monitor automatically saves any adjustments you have made. If you make an adjustment and then wait for the OSD to disappear the adjustment will also be saved.

### **Reset Functions**

### **Factory Preset Restoration**



'Exit' leaves this submenu without resetting any values.

'All Settings' returns your monitor settings to those that were set at the time of manufacture. This includes 'Color', 'Position', 'Clock frequency', 'Phase', 'Brightness', 'Contrast' and 'OSD hold time'

DDC/CI (Display Data Channel/Command Interface) allows you to adjust the monitor parameters (brightness, color, balance, etc.) via software applications on your PC.

You can disab