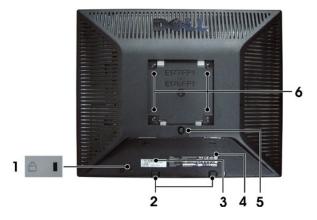

### **Back View**

- 1 Security lock slot Attach a lock to secure your monitor.
- 2 Dell Soundbar mounting brackets Attach the optional Dell Soundbar.
- 3 Barcode serial number label Refer to this label if you need to contact Dell for technical support.
- 4 Regulatory rating label List the regulatory approvals.
- 5 Stand removal button Press to release the stand.
- 6 VESA mounting holes ( 100mm behind attached stand) Use to mount monitor.
- 7 Cable holder Help organize cables by passing them through the holder.