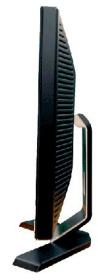

w
- Back View
- Side View
- Bottom View
- Monitor Specifications
- Caring for your Monitor

### **Front View**





- 1 Menu selection button
- 2 Brightness Contrast / Down(-) button
- 3 Auto-Adjust / Up(+) button
- 4 Power button On/Off button with indicator

### **Back View**





- 1 Security lock slot Attach a lock to secure your monitor.
- 2 Dell Soundbar mounting brackets Attach the optional Dell Soundbar.
- 3 Barcode serial number label Refer to this label if you need to contact Dell for technical support.
- 4 Regulatory rating label List the regulatory approvals.
- 5 Stand removal button Press to release the stand.
- 6 VESA mounting holes ( 100mm behind attached stand) Use to mount monitor.
- 7 Cable holder Help organize cables by passing them through the holder.

# **Side View**



Right side



Left side

# **Bottom View**



- AC power cord connector
- 2 VGA connector

### **Monitor Specifications**

#### General

Model number E177FP

### Flat Panel

Active matrix - TFT LCD Screen type

Screen dimensions 17 inches (17-inch diagonal viewable image size)

Preset display area:

337.9 mm (13.3 inches) Horizontal Vertical 270.3 mm (10.6 inches) Pixel pitch 0.264 mm x 0.264 mm

Viewing angle 120° (vertical) typ, 140° (horizontal) typ Viewing angle

Luminance output 300 cd/m <sup>2</sup>(typ)

Contrast ratio 500:1 (typ)

Faceplate coating Anti-glare with hard-coating 3H

4 CCFLs backlight Backlight

Response Time 8 ms typical (Black to White)

### Resolution

Horizontal scan range 30 kHz to 81 kHz (automatic)

Vertical scan range 56 Hz to 76 Hz Optimal preset resolution