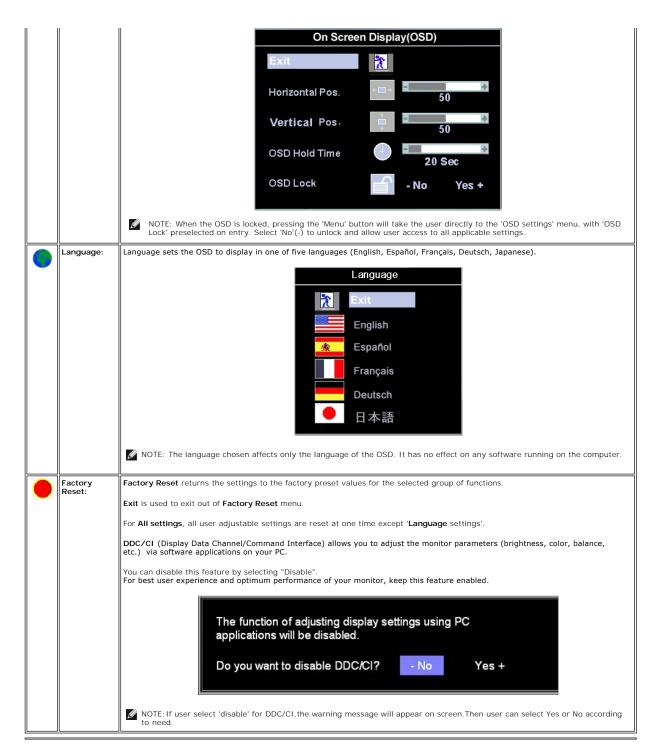

### Using the OSD

Connecting Your Monitor
Using the Front Panel Buttons
Using the OSD
Using the Dell™ Soundbar (Optional)